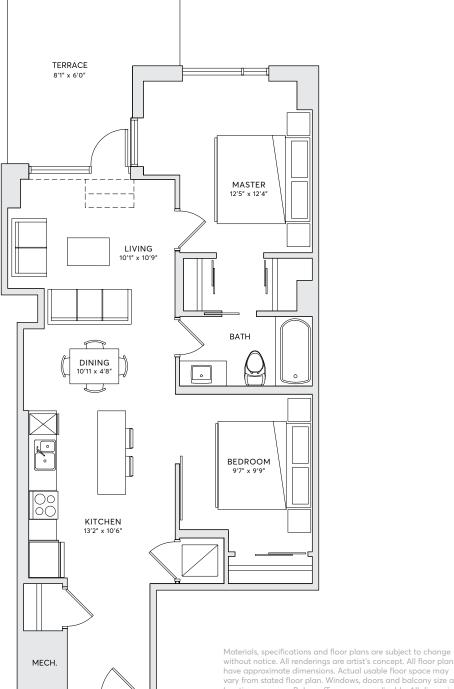

## **MODEL M1-T**

2 BEDROOMS **1 BATHROOM** SUITE AREA - 872 SQ FT

FLOOR 2 (201)

Leasing Office 613.569.3043

rent@milieuliving.ca www.milieuliving.ca

Developed & Managed by **Regional Group** 

The Regional Group of Companies Inc.

without notice. All renderings are artist's concept. All floor plans have approximate dimensions. Actual usable floor space may vary from stated floor plan. Windows, doors and balcony size and location may vary. Balcony/Terrace, as applicable. All dimensions are subject to normal construction variances Some features may vary by suite design. Furniture not included. E. & O.E.