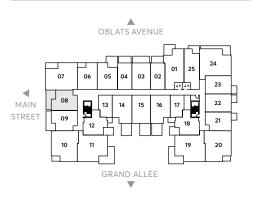

## **MODEL M8-T**

1 BEDROOM

1 BATHROOM

SUITE AREA - 624 SQ FT

FLOOR 2 (208)

Leasing Office 613.569.3043

rent@milieuliving.ca www.milieuliving.ca

Developed & Managed by