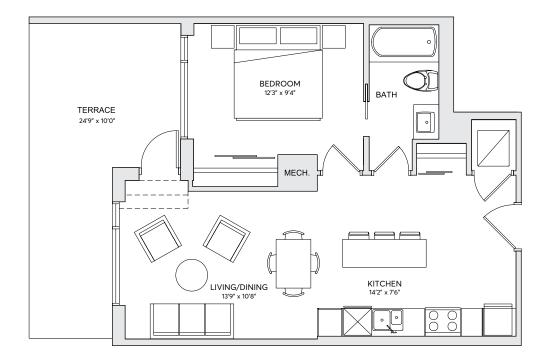

## **MODEL M8-T**

1 BEDROOM

1 BATHROOM

SUITE AREA - 624 SQ FT

FLOOR 2 (208)

Leasing Office 613.569.3043

rent@milieuliving.ca www.milieuliving.ca

Developed & Managed by