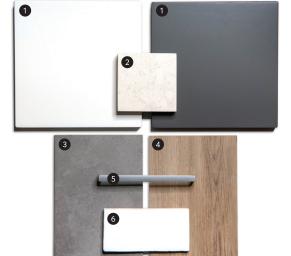

## **Finishes**

- 1 Upscale Thermoform cabinetry with soft touch closures (White\*/Charcoal\*\*)
- 2 Quartz kitchen & bath countertops
- 3 Matte finish 12" x 24" porcelain floor tile in baths
- 4 Luxury vinyl wood grain flooring throughout main living area
- 5 Sleek contemporary brushed aluminum hardware
- 6 High-gloss ceramic tile backsplashes in kitchen and bath
- \* Floors 2, 4 & 6 \*\* Floors 3 & 5