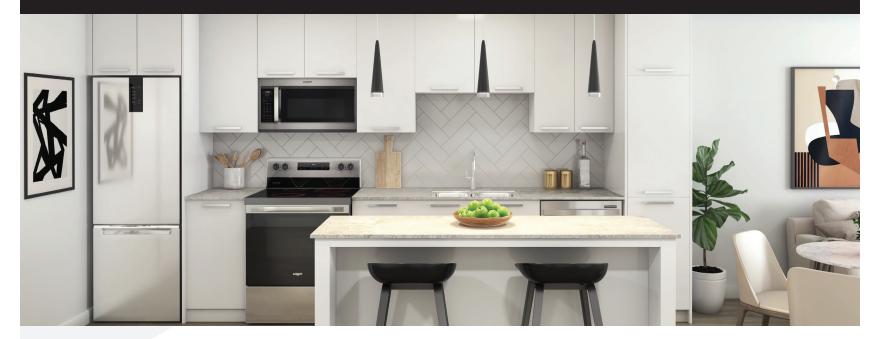

### Kitchen

- 4-piece stainless steel energy efficient appliances
- Thermoform flat panel cabinetry for a sleek modern look and easy care
- Conveniently located bank of drawers in each kitchen and oversized uppers
- Double sinks
- Designer inspired 3" x 10" ceramic kitchen backsplash set in herringbone pattern
- Full sized kitchen pantries (as per plan)
- Islands with pendant lighting (as per plan)

#### **Suite Features**

- Salto® keyless entry and 1Valet Smart Building system
- Oversized windows for abundant natural light with window coverings included
- Soffit ceilings with recessed/low profile lighting LED lighting
- Luxury vinyl wood grain flooring throughout feels great under your feet and easy care
- Quartz countertops
- Private balcony or terrace (as per plan)
- Sliding barn doors (as per plan)
- 1gb Rogers unlimited internet included with rent
- In-suite washer/dryer